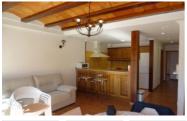

## Ref. D-1278 · Appartement Alcalali

205 m<sup>2</sup>

Zwembad

Exclusive flat in the very center of a rural village, very quiet, and strategically located close to all connections. The property with two interior floors and access by a communal staircase, is distributed as follows: GROUND FLOOR; A communal hallway leads to the main staircase with independent door leading to the ground floor of the property, main entrance to the living / dining room with a large private terrace and wonderful views to the mountains of Alcalali, from this terrace we have access to the communal terrace with pool, fully fitted kitchen with integrated appliances, family bathroom with shower, double bedroom with fitted wardrobe and hot / cold air conditioning and single bedroom. FIRST FLOOR; It is accessed by an internal staircase which gives us to the first floor and it consists of living / dining room, double bedroom with fitted wardrobe,

bathroom with shower and a magnificent space of more than 80 m² to become other rooms with bathroom included. The whole property has been built approximately 20 years ago with first quality materials. The apartment enjoys of parquet flooring in all the rooms, the interior walls are plastered and painted or tiled in the wet areas, the exterior walls are rendered with cement mortar and painted, the exterior carpentry in most of it is of lacquered PVC and double glazing windows. It has hot and cold air conditioning on both floors. It also enjoys of the basic facilities: water and electricity and it's south facing with spectacular mountain views. A visit is highly recommended to appreciate its potential and the charm of its views and location.<br/>
br