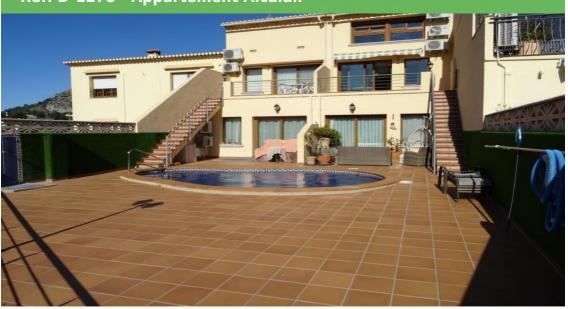

## Ref. D-1278 · Appartement Alcalali

205 m<sup>2</sup>

Zwembad

Exclusive flat in the very center of a rural village, very quiet, and strategically located close to all connections. The property with two interior floors and access by a communal staircase, is distributed as follows: GROUND FLOOR; A communal hallway leads to the main staircase with independent door leading to the ground floor of the property, main entrance to the living / dining room with a large private terrace and wonderful views to the mountains of Alcalali, from this terrace we have access to the communal terrace with pool, fully fitted kitchen with integrated appliances, family bathroom with shower, double bedroom with fitted wardrobe and hot / cold air conditioning and single bedroom. FIRST FLOOR; It is accessed by an internal staircase which gives us to the first floor and it consists of living / dining room, double bedroom with fitted wardrobe,