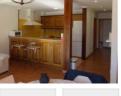

## Ref. D-1278 · Appartement Alcalali

205 m<sup>2</sup>

Zwembad

Exclusive flat in the very center of a rural village, very quiet, and strategically located close to all connections. The property with two interior floors and access by a communal staircase, is distributed as follows: GROUND FLOOR; A communal hallway leads to the main staircase with independent door leading to the ground floor of the property, main entrance to the living / dining room with a large private terrace and wonderful views to the mountains of Alcalali, from this terrace we have access to the communal terrace with pool, fully fitted kitchen with integrated appliances, family bathroom with shower, double bedroom with fitted wardrobe and hot / cold air conditioning and single bedroom. FIRST FLOOR; It is accessed by an internal staircase which gives us to the first floor and it consists of living / dining room, double bedroom with fitted wardrobe,

bathroom with shower and a magnificent space of more than 80 m² to become other rooms with bathroom included. The whole property has been built approximately 20 years ago with first quality materials. The apartment enjoys of parquet flooring in all the rooms, the interior walls are plastered and painted or tiled in the wet areas, the exterior walls are rendered with cement mortar and painted, the exterior carpentry in most of it is of lacquered PVC and double glazing windows. It has hot and cold air conditioning on both floors. It also enjoys of the basic facilities: water and electricity and it's south facing with spectacular mountain views. A visit is highly recommended to appreciate its potential and the charm of its views and location.<br/>
br