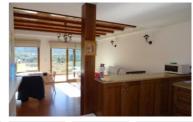

## Ref. D-1278 · Appartement Alcalali

205 m<sup>2</sup>

Zwembad

Exclusive flat in the very center of a rural village, very quiet, and strategically located close to all connections. The property with two interior floors and access by a communal staircase, is distributed as follows: GROUND FLOOR; A communal hallway leads to the main staircase with independent door leading to the ground floor of the property, main entrance to the living / dining room with a large private terrace and wonderful views to the mountains of Alcalali, from this terrace we have access to the communal terrace with pool, fully fitted kitchen with integrated appliances, family bathroom with shower, double bedroom with fitted wardrobe and hot / cold air conditioning and single bedroom. FIRST FLOOR; It is accessed by an internal staircase which gives us to the first floor and it consists of living / dining room, double bedroom with fitted wardrobe,

bathroom with shower and a magnificent space of more than 80 m² to become other rooms with bathroom included. The whole property has been built approximately 20 years ago with first quality materials. The apartment enjoys of parquet flooring in all the rooms, the interior walls are plastered and painted or tiled in the wet areas, the exterior walls are rendered with cement mortar and painted, the exterior carpentry in most of it is of lacquered PVC and double glazing windows. It has hot and cold air conditioning on both floors. It also enjoys of the basic facilities: water and electricity and it's south facing with spectacular mountain views. A visit is highly recommended to appreciate its potential and the charm of its views and location.<br/>
br