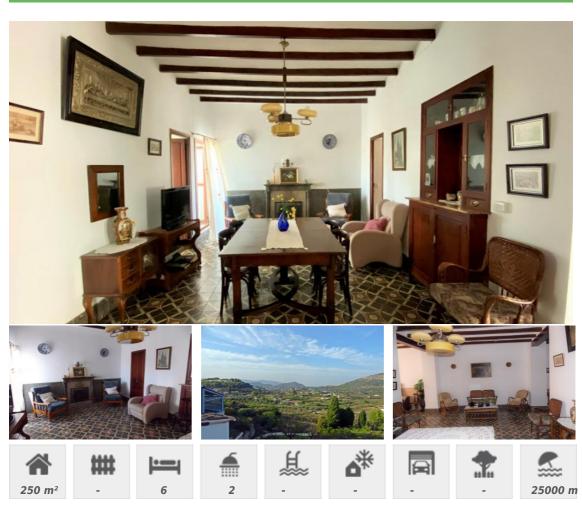

## Ref. D-1192 · Dorpshuis Parcent

Impressive village townhouse, colonial style, in perfect condition and ready to move in. This is a fantastic opportunity to enjoy a stately home located in the very center of the village of Parcent. The property consists of two floors and is distributed as follows: Ground floor; Spacious entrance hall, single bedroom with exterior window, generous living/dining room with fireplace, double bedroom with built in wardrobe, fully fitted kitchen with white goods, utility room, bathroom with small bath, store room and a wonderful outside terrace with spectacular views over the valley and access to the back street. From the living room the old stairs lead us to the first floor where we find entrance hall, four double bedrooms, complete bathroom, large wardrobe/storage room and a second outside terrace with views to the mountains. The rustic and well maintained materials,