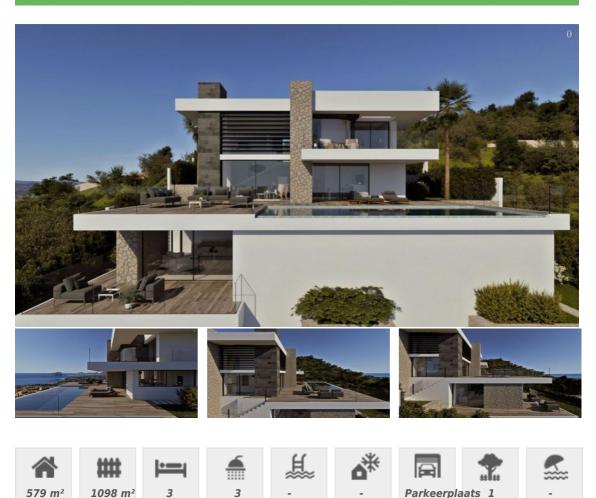

## Ref. OV-AJ068 · Villa Benitachell

The modern and Mediterranean architecture merge into villa Estrella, conceived as a comfortable family residence. A property located on the North of Costa Blanca, in the Residential Resort Cumbre del Sol, one of the best destinations for those who is looking for spectacular sea views, coves of crystal clear waters, a natural environment, away from the noise and rush of the larges cities.

Villa Estrella is distributed on 3 floors, with 3 bedrooms with en-suite bathroom, master bedroom also provides with a dressing room and a private terrace to enjoy the sea views. It has a TV room, kitchen with island, open to the dining room and the living room with fireplace, all an open space with double height, connected with the porch, terrace, infinity pool and the barbecue area. There

is also 2 guest toilets, one next to the living room and another outside to serve the barbecue and the pool.

The basement of this property surprises us with an open space, which allows us to expand the house in number of bedrooms, gym or guest apartment, with two private terraces. The house is completed with parking for two vehicles and a gardening project, all designed to live all year around facing the Mediterranean sea.<br/>