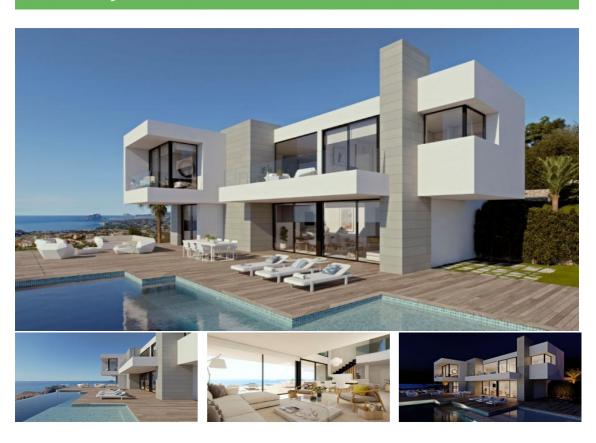

## Ref. OV-AJ140 · Villa Benitachell

940 m²

2

Villa Navío is a unique property located in Jazmines, in the Residential Resort Cumbre del Sol, follows a modern aesthetic line, with several terraces and viewpoints to contemplate the sea and let the light from the Mediterranean sun flood its interior from sunrise to sunset.

It has spectacular sea views that can be enjoyed from the entire house, and especially from the impressive pool whose access emulates a beach and its impressive infinity that plunges us into the sea.

The ground floor draws attention, with its spacious rooms, a gourmet kitchen with central island and breakfast bar, connected to the porch, the living- and dining room, all rooms with direct access to the terrace and of course with sea views.

It has 3 bedrooms and 4 bathrooms. The main bedroom has a large dressing room, a bathroom ensuite and a private terrace.

On the lower floor we find a diaphanous space with porch and terrace, which allows to expand the house in number of bedrooms or for what the owner`s wants. Complete the set the terraces and outdoor areas, designed to live outside, to enjoy the Mediterranean climate and its placid views of the sea.<br/>
br>