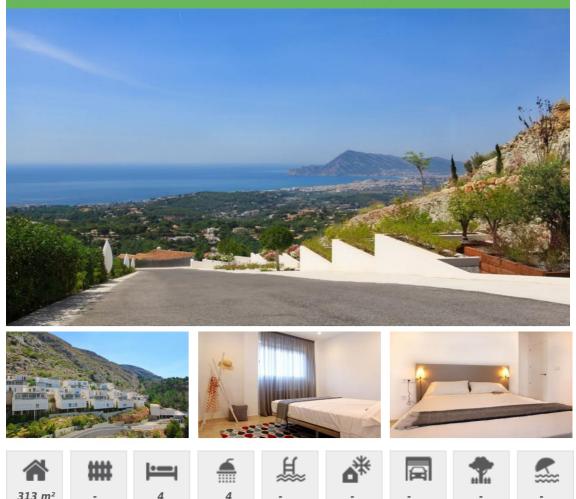

## Ref. HC008 · Villa Altea

A residential estate full of light, with large interior spaces, unique architecture and natural surroundings, panoramic views of the Mediterranean Sea and the skyline of Benidorm.

A closed residential complex, with detached homes designed with state of the art architecture, where each residence has its own exclusive design, making it unique.

The houses are outstanding for their natural light and large interior spaces, with layouts offering 3 and 4 bedrooms, 3 and 4 bathrooms, an open kitchen, living rooms and dining rooms of different shapes, terrace, swimming room, barbeque, a locked garage and a lift.

With direct access to the motorway, 10 Km from Benidorm, only 50 Km from Alicante airport and 100 km from Valencia airport. The picturesque coastal town of Altea offers all the services and leisure activities of a great city, while providing at the same time an open viewpoint for nature and the intense blue of the Mediterranean. Immersed in natural surroundings that are a perfect scenario for a getaway break, relaxing holidays or, why not make it your home?<br/>