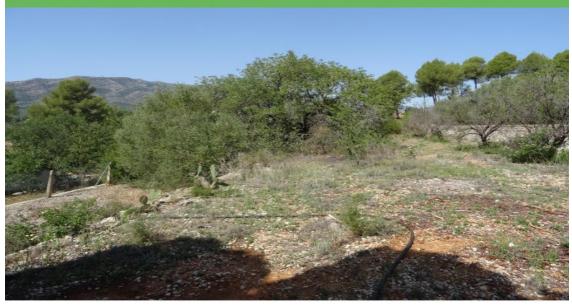

## Ref. 1266 · Bouwkavel Alcalali

Urban plot in La Solana - Alcalali. The plot has 1,379m2 and is located in the privileged area of "La Solana" in Alcalali. The plot is classified as Urban Land for residential use, Type B, low density, or extensive. It is located in an excellent area with good access, good orientation and just 5 minutes walk from the town of Alcalali. Being ideal to be able to make one, or two houses with true charm. It also has the possibility of isolated single-family homes, starting with a minimum surface area of 300m2, so there is potential for 4 properties, being able to make fewer properties with more exclusivity and privacy. And it also has the possibility of semi-detached single-family homes with a minimum area of 200m2, with a maximum of 5 units. Basements and semi-basements are allowed in both cases. A good opportunity as an investment and to create a project in an area surrounded

by nature and tranquility.