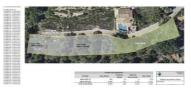

## Ref. 1265 · Bouwkavel Alcalali

Urban plot in Alcalali. The plot has 2,181m2 and is located in the privileged area of "La Solana" of Alcalali. The plot is classified as Urban Land for residential use, Type B, low density, or extensive. It is located in an excellent area with good access, good orientation and just 5 minutes walk from the town of Alcalali. It has the possibility of isolated single-family homes, starting with a minimum surface area of 300m2, so there is potential for 7 properties, being able to make fewer properties with more exclusivity and privacy. It also has the possibility of semi-detached single-family homes with a minimum area of 200m2, up to a maximum of 10 can be built in two units of 5 each. Basements and semi-basements are allowed in both cases. A good opportunity as an investment and to create a project in an area surrounded by nature and tranquility.<br/>
| Solana | Colomb | Co