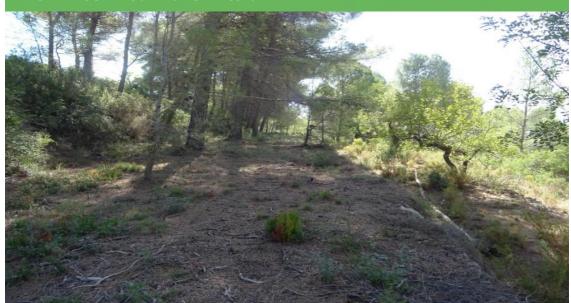

## Ref. 1265 · Bouwkavel Alcalali

Urban plot in Alcalali. The plot has 2,181m2 and is located in the privileged area of "La Solana" of Alcalali. The plot is classified as Urban Land for residential use, Type B, low density, or extensive. It is located in an excellent area with good access, good orientation and just 5 minutes walk from the town of Alcalali. It has the possibility of isolated single-family homes, starting with a minimum surface area of 300m2, so there is potential for 7 properties, being able to make fewer properties with more exclusivity and privacy. It also has the possibility of semi-detached single-family homes with a minimum area of 200m2, up to a maximum of 10 can be built in two units of 5 each. Basements and semi-basements are allowed in both cases. A good opportunity as an investment and to create a project in an area surrounded by nature and tranquility.<br/>
| Solana | Colomb | Co