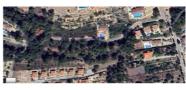

## Ref. 1265 · Bouwkavel Alcalali

Urban plot in Alcalali. The plot has 2,181m2 and is located in the privileged area of "La Solana" of Alcalali. The plot is classified as Urban Land for residential use, Type B, low density, or extensive. It is located in an excellent area with good access, good orientation and just 5 minutes walk from the town of Alcalali. It has the possibility of isolated single-family homes, starting with a minimum surface area of 300m2, so there is potential for 7 properties, being able to make fewer properties with more exclusivity and privacy. It also has the possibility of semi-detached single-family homes with a minimum area of 200m2, up to a maximum of 10 can be built in two units of 5 each. Basements and semi-basements are allowed in both cases. A good opportunity as an investment and to create a project in an area surrounded by nature and tranquility.<br/>
| Solana | Colomb | Co