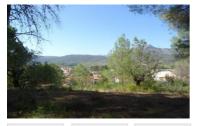

## Ref. 1265 · Bouwkavel Alcalali

Urban plot in Alcalali. The plot has 2,181m2 and is located in the privileged area of "La Solana" of Alcalali. The plot is classified as Urban Land for residential use, Type B, low density, or extensive. It is located in an excellent area with good access, good orientation and just 5 minutes walk from the town of Alcalali. It has the possibility of isolated single-family homes, starting with a minimum surface area of 300m2, so there is potential for 7 properties, being able to make fewer properties with more exclusivity and privacy. It also has the possibility of semi-detached single-family homes with a minimum area of 200m2, up to a maximum of 10 can be built in two units of 5 each. Basements and semi-basements are allowed in both cases. A good opportunity as an investment and to create a project in an area surrounded by nature and tranquility.<br/>
| Solana | Colomb | Co