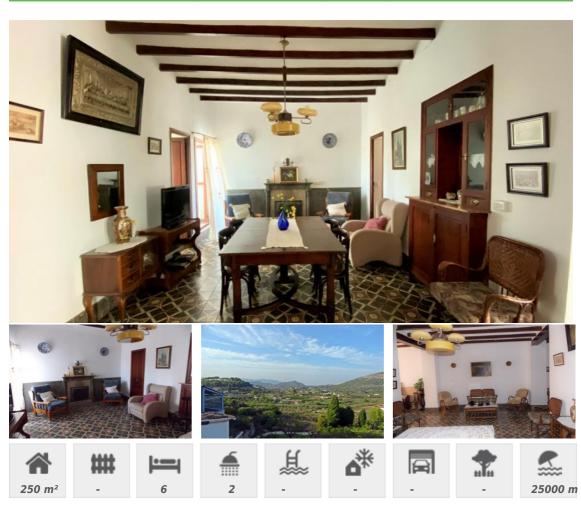

## Ref. 1192 · Dorpshuis Parcent

Impressive village townhouse, colonial style, in perfect condition and ready to move in. This is a fantastic opportunity to enjoy a stately home located in the very center of the village of Parcent. The property consists of two floors and is distributed as follows: Ground floor; Spacious entrance hall, single bedroom with exterior window, generous living/dining room with fireplace, double bedroom with built in wardrobe, fully fitted kitchen with white goods, utility room, bathroom with small bath, store room and a wonderful outside terrace with spectacular views over the valley and access to the back street. From the living room the old stairs lead us to the first floor where we find entrance hall, four double bedrooms, complete bathroom, large wardrobe/storage room and a second outside terrace with views to the mountains. The rustic and well maintained materials,